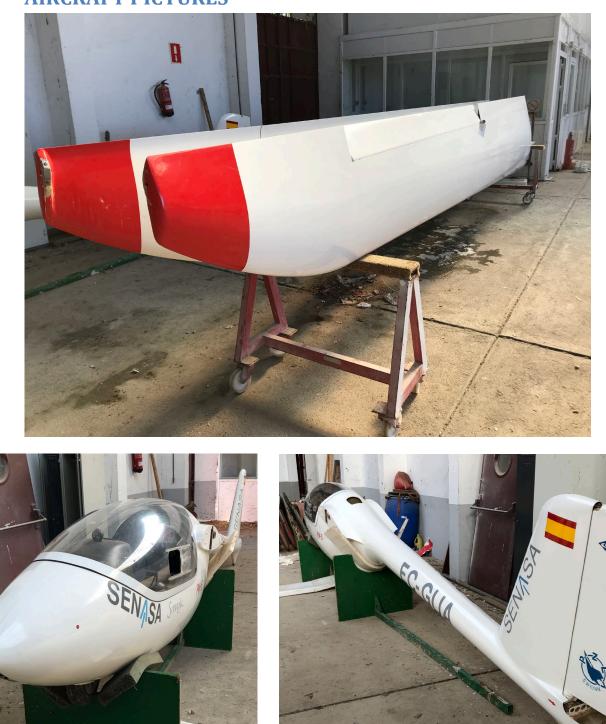

|

#### AIRFRAME STATUS

| Total Hours | Annual ir | Annual inspection |          | spection |
|-------------|-----------|-------------------|----------|----------|
| Landings    | Interval  | Next Due          | Interval | Next Due |
| As of       | 1 Year    | PENDING           | 1000 FH  | 126 FH   |

### **INSTALLED AVIONICS EQUIPMENT**

| AVIONICS SYSTEM | MODEL     | MANUFACTURER |
|-----------------|-----------|--------------|
| COM. VHF        | AR4201    | BECKER       |
| ALTIMETER       | W-10S-K   | PZL          |
| ANEMOMETER      | PR-250S-K | PZL          |
| TURN INDICATOR  | EZS-5-P   | PZL          |
| VARIOMETER      | WRM-10-K  | PZL          |

All avionics equipment are expired in accordance to SENASA's maintenance program.



PW - 5 "SMYK"

# **AIRCRAFT PICTURES**





# AIRCRAFT PICTURES (Cont.) Front cockpit



# SEN<mark>/</mark>SA

# **AIRCRAFT DOCUMENTS**

|                                                                                                                                                                                                                                                        | CERTIFICADO DE AERONAVEGABILIDAD<br>AIRWORTHINESS CERTIFICATE