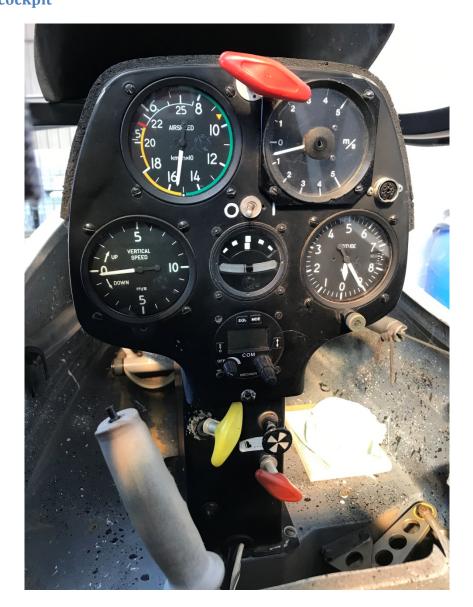

l ir | Annual inspection |          | spection |
|-------------|-----------|-------------------|----------|----------|
| Landings    | Interval  | Next Due          | Interval | Next Due |
| As of       | 1 Year    | PENDING           | 1000 FH  | 126 FH   |

### **INSTALLED AVIONICS EQUIPMENT**

| AVIONICS SYSTEM | MODEL     | MANUFACTURER |
|-----------------|-----------|--------------|
| COM. VHF        | AR4201    | BECKER       |
| ALTIMETER       | W-10S-K   | PZL          |
| ANEMOMETER      | PR-250S-K | PZL          |
| TURN INDICATOR  | EZS-5-P   | PZL          |
| VARIOMETER      | WRM-10-K  | PZL          |

All avionics equipment are expired in accordance to SENASA's maintenance program.



PW - 5 "SMYK"

# **AIRCRAFT PICTURES**





# AIRCRAFT PICTURES (Cont.) Front cockpit



# SEN<mark>/</mark>SA

# **AIRCRAFT DOCUMENTS**

|                                                                                                                                                                                                                                                        | CERTIFICADO DE AERONAVEGABILIDAD<br>AIRWORTHINESS CERTIFICATE