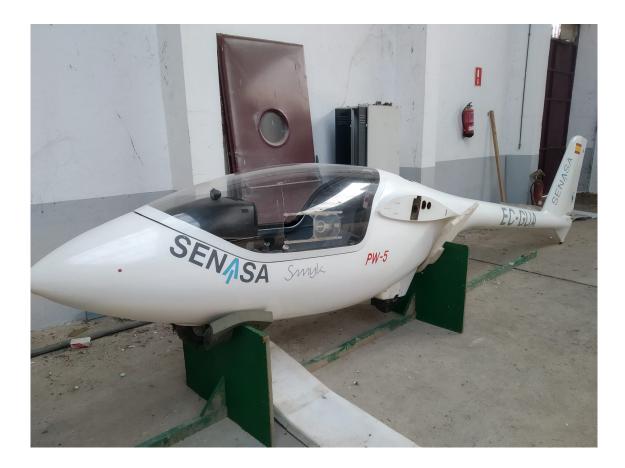

# **AIRCRAFT TECHNICAL SPECIFICATIONS**



#### **GENERAL**

| MODEL               | PW - 5 "SMYK" |
|---------------------|---------------|
| MANUFACTURER        | PZL-SWIDNIK   |
| REG NUMBER          | EC-GUA        |
| SERIAL NUMBER       | 17-10-006     |
| TOTAL AIRCRAFT TIME | 873:54        |
| TOTAL LANDINGS      | 849           |
| YEAR OF MANUFACTURE | 1997          |
|                     |               |



### **WEIGHTS & INTERIOR**

| LAST EMPTY WEIGHT (13/11/2003) | 189 kg | INTERIOR | 1 seat |
|--------------------------------|--------|----------|--------|
| MAX. EMPTY WEIGHT              | 190 kg |          |        |

#### AIRFRAME STATUS

| Total Hours | Annual ir | Annual inspection |          | spection |
|-------------|-----------|-------------------|----------|----------|
| Landings    | Interval  | Next D